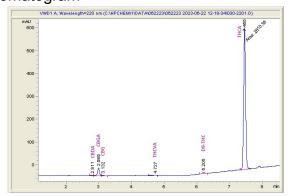

# Nirvana Organics

# Sample 614-062223-040

**Exotic Gelato** 

Sample Submitted: 06-22-2023; Report Date: 06-27-2023

# **Exotic Gelato**

Plant Material: Flower

#### Chromatogram



#### Cannabinoid Profile



### Cannabinoid Profile by HPLC

0.23%

Delta-9-THC

0.00%

**CBD** 

25.90%

**Total Cannabinoids** 

| Cannabinoid          | % wt  | mg/g   |
|----------------------|-------|--------|
| CBDA                 | 0.064 | 0.64   |
| CBGA                 | 1.346 | 13.46  |
| CBG                  | 0.102 | 1.02   |
| THCVa                | 0.097 | 0.97   |
| Delta-9-THC          | 0.226 | 2.26   |
| THCA                 | 24.06 | 240.61 |
| Total Cannabinoids   | 25.90 | 259.0  |
| Calculated CBD Yield | 0.06  | 0.56   |

Calculated Total THC = Delta-9-THC + 0.877 \* THCA Calculated Maximum CBD Yield = CBD + 0.877 \* CBDA

Marin Analytics, LLC

250 Bel Marin Keys Blvd, Suite D4 Novato, CA 94949

833-321-TEST / info@marinanalytics.com

This sample has been tested b