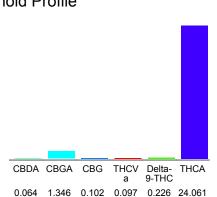

#### Cannabinoid Profile

### Cannabinoid Profile by HPLC

0.23%

Delta-9-THC

0.00%

**CBD** 

25.90%

**Total Cannabinoids** 

| Cannabinoid          | % wt  | mg/g   |
|----------------------|-------|--------|
| CBDA                 | 0.064 | 0.64   |
| CBGA                 | 1.346 | 13.46  |
| CBG                  | 0.102 | 1.02   |
| THCVa                | 0.097 | 0.97   |
| Delta-9-THC          | 0.226 | 2.26   |
| THCA                 | 24.06 | 240.61 |
| Total Cannabinoids   | 25.90 | 259.0  |
| Calculated CBD Yield | 0.06  | 0.56   |